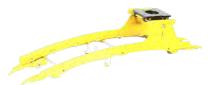

The LOP Lid Opener is the ideal tool to position cables or hoses in an already existing cable trench – suitable for excavators from 4t - 24t / 8800 - 52800 lbs operating weight. Does three jobs in one move: Opening the lid, laying or pulling out the cable, closing the lid after this.

- ▶ Low weight.
- Efficiency: opens and closes the lid in one single movement.
- ▶ Flexibility: adjustable for different cable trenches.
- ▶ Easy handling.
- ▶ LOP 02: optionally with turnable upper bracket.