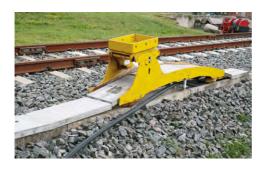

The LOP Lid Opener is the ideal tool to position cables or hoses in an already existing cable trench – suitable for excavators from 4t - 24t / 8800 - 52800 lbs operating weight. Does three jobs in one move: Opening the lid, laying or pulling out the cable, closing the lid after this.

- ▶ Low weight.
- Efficiency: opens and closes the lid in one single movement.
- ▶ Flexibility: adjustable for different cable trenches.
- ▶ Easy handling.
- ▶ LOP 02: optionally with turnable upper bracket.