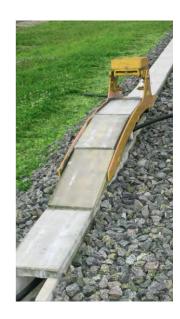

The LOP Lid Opener is the ideal tool to position cables or hoses in an already existing cable trench – suitable for excavators from 4t - 24t / 8800 - 52800 lbs operating weight. Does three jobs in one move: Opening the lid, laying or pulling out the cable, closing the lid after this.

- ▶ Low weight.
- Efficiency: opens and closes the lid in one single movement.
- ▶ Flexibility: adjustable for different cable trenches.
- ▶ Easy handling.
- ▶ LOP 02: optionally with turnable upper bracket.