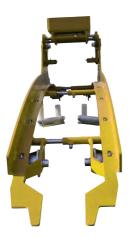

The LOP Lid Opener is the ideal tool to position cables or hoses in an already existing cable trench – suitable for excavators from 4t - 24t / 8800 - 52800 lbs operating weight. Does three jobs in one move: Opening the lid, laying or pulling out the cable, closing the lid after this.

- ▶ Low weight.
- Efficiency: opens and closes the lid in one single movement.
- ▶ Flexibility: adjustable for different cable trenches.
- ▶ Easy handling.
- ▶ LOP 02: optionally with turnable upper bracket.