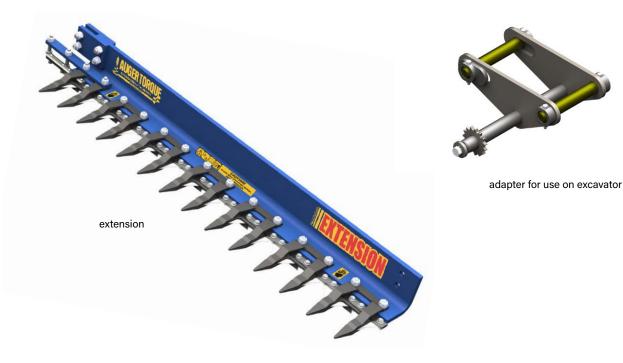

- ▷ High performance, robust design and low maintenance.
- ▷ Fast change from left to right.
- ▷ Cuts branches up to 40mm / 1.5in.
- ▷ Exchangeable teeth.
- ▷ Ready for work delivery including hydraulic hoses and quick couplings.
- ▷ **Optional: 1m / 39.3in extension** to a full length of 2.5m / 98.4in.
- ▷ Mounting options: double pin suspension for excavator or adapter frame for skid-steer loader.
- ▷ Three different motors available.

Package consists of: hedge trimmer, hydraulic hoses and quick couplings

\* when using a T150 Ext extension the flow must be 45 l/min / 11.9 GPM minimum

| Accessories |                                                                                               |  |  |  |
|-------------|-----------------------------------------------------------------------------------------------|--|--|--|
| Туре        | Description                                                                                   |  |  |  |
| T150 Ext    | extension, cutting length: 1,000mm/39.3in, total length: 1,058mm/41.6in, weight: 26kg/57.2lbs |  |  |  |
| KSW01-T150  | adapter for system L-Lock KMS01L/KHS01L for T150 - up to 2t/4,400lbs                          |  |  |  |
| KSW03-T150  | adapter for system L-Lock KMS03L/KHS03L for T150 – up to 6t/13,200lbs                         |  |  |  |
| KSW08-T150  | adapter for system L-Lock KMS08L/KHS08L for T150 – up to 12t/26,400lbs                        |  |  |  |