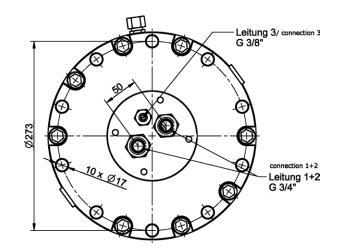

#### KM 15 F273/273

This extremely strong and flat rotator fixed at 4 points by **KINSHOFER** that has already proven its worth in a lot of operations and features a very high bending moment, is here equipped with an additional third oil duct as a special version.

This oil duct can be used for a central greasing or as a leak oil pipe e.g. for compressors.

The 3rd duct has a large cross section and can be charged with up to 320 bar / 4,610 psi.