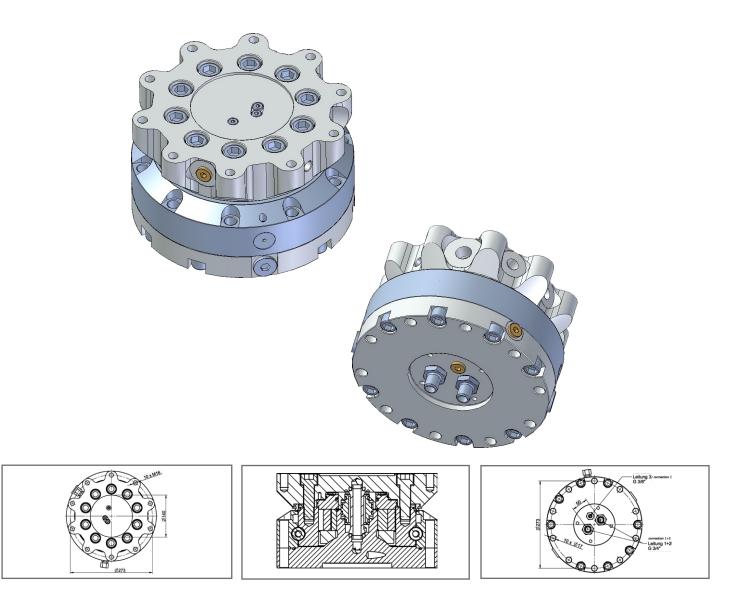

#### KM 15 F273/273

This extremely strong and flat rotator fixed at 4 points by **KINSHOFER** that has already proven its worth in a lot of operations and features a very high bending moment, is here equipped with an additional third oil duct as a special version.

This oil duct can be used for a central greasing or as a leak oil pipe e.g. for compressors.

The 3rd duct has a large cross section and can be charged with up to 320 bar / 4,610 psi.

#### **TECHNICAL DATA:**

| <b>Operating pressure:</b> |
|----------------------------|
| Pump capacity:             |
| Load capacity:             |
| Weight:                    |
| Internal pressure:         |
| Bending moment:            |

35 MPa (350 bar) / 5,040 psi 25 - 75 l/min / 6.6 - 19.8 GPM 15 t / 33,000 lbs 70 kg / 154 lbs 15 MPa (150 bar) / 2,160 psi max. 50,000 Nm / 36,875 ft.lbs

We reserve the right to amend specifications without prior notice! KINSHOFER GmbH, D-83607 Holzkirchen, Germany