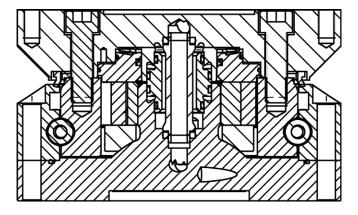

This oil duct can be used for a central greasing or as a leak oil pipe e.g. for compressors.

The 3rd duct has a large cross section and can be charged with up to 320 bar / 4,610 psi.