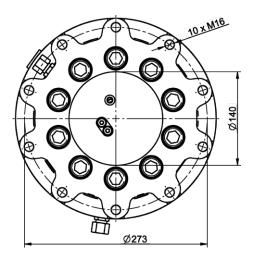

#### **TECHNICAL DATA:**

| <b>Operating pressure:</b> |
|----------------------------|
| Pump capacity:             |
| Load capacity:             |
| Weight:                    |
| Internal pressure:         |
| Bending moment:            |

35 MPa (350 bar) / 5,040 psi 25 - 75 l/min / 6.6 - 19.8 GPM 15 t / 33,000 lbs 70 kg / 154 lbs 15 MPa (150 bar) / 2,160 psi max. 50,000 Nm / 36,875 ft.lbs

We reserve the right to amend specifications without prior notice! KINSHOFER GmbH, D-83607 Holzkirchen, Germany