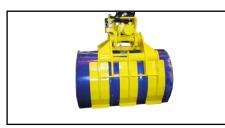

The robust installed 6t-rotator is directly mounted to the carrier machine. The directed positioning is absolutely no problem with this endless rotation.

The tines of this barrel grab have a specially developed design in order to damage or deform the barrels the least possible.

Despite the low self weight of the grab of 235 kg / 517 lbs it has a loading capacity of 500 kg / 1,100 lbs.