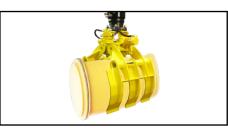

The robust installed 6t-rotator is directly mounted to the carrier machine. The directed positioning is absolutely no problem with this endless rotation.

The tines of this barrel grab have a specially developed design in order to damage or deform the barrels the least possible.

Despite the low self weight of the grab of 235 kg / 517 lbs it has a loading capacity of 500 kg / 1,100 lbs.