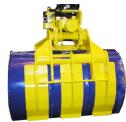

## **Special and Custom Solutions**

Nuclear Barrel Grab A02H Special

This special barrel grab from **KINSHOFER** has been particularly constructed for secure gripping, positioning and handling of nuclear barrels.

Despite the low self weight of the grab of 235 kg / 517 lbs it has a loading capacity of 500 kg / 1,100 lbs.