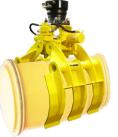

## **Special and Custom Solutions**

Nuclear Barrel Grab A02H Special

This special barrel grab from **KINSHOFER** has been particularly constructed for secure gripping, positioning and handling of nuclear barrels.

The robust installed 6t-rotator is directly mounted to the carrier machine. The directed positioning is absolutely no problem with this endless rotation.

The tines of this barrel grab have a specially developed design in order to damage or deform the barrels the least possible.