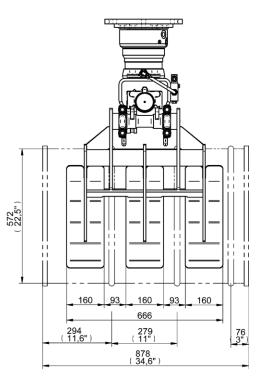

The robust installed 6t-rotator is directly mounted to the carrier machine. The directed positioning is absolutely no problem with this endless rotation.

The tines of this barrel grab have a specially developed design in order to damage or deform the barrels the least possible.

Despite the low self weight of the grab of 235 kg / 517 lbs it has a loading capacity of 500 kg / 1,100 lbs.

## **TECHNICAL DATA:**

Operating pressure: 26 MPa (260 bar) / 3,770 psi Pump capacity: 25 - 75 l/min / 6.6 - 19.8 GPM

 Loading capacity:
 500 kg / 1,100 lbs

 Weight:
 235 kg / 517 lbs

 Closing force:
 16.8 kN / 3,696 lbf