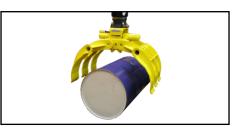

## **Special and Custom Solutions**

Nuclear Barrel Grab A02H Special

This special barrel grab from **KINSHOFER** has been particularly constructed for secure gripping, positioning and handling of nuclear barrels.

The robust installed 6t-rotator is directly mounted to the carrier machine. The directed positioning is absolutely no problem with this endless rotation.

The tines of this barrel grab have a specially developed design in order to damage or deform the barrels the least possible.

Despite the low self weight of the grab of 235 kg / 517 lbs it has a loading capacity of 500 kg / 1,100 lbs.