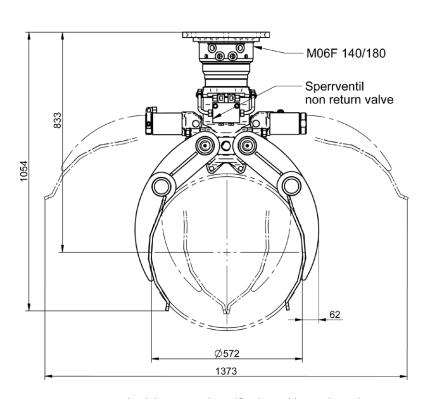

The robust installed 6t-rotator is directly mounted to the carrier machine. The directed positioning is absolutely no problem with this endless rotation.

The tines of this barrel grab have a specially developed design in order to damage or deform the barrels the least possible.

Despite the low self weight of the grab of 235 kg / 517 lbs it has a loading capacity of 500 kg / 1,100 lbs.

## **TECHNICAL DATA:**

Operating pressure: 26 MPa (260 bar) / 3,770 psi Pump capacity: 25 - 75 l/min / 6.6 - 19.8 GPM

 Loading capacity:
 500 kg / 1,100 lbs

 Weight:
 235 kg / 517 lbs

 Closing force:
 16.8 kN / 3,696 lbf