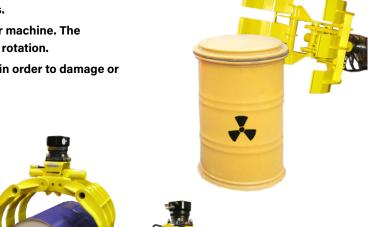

The robust installed 6t-rotator is directly mounted to the carrier machine. The directed positioning is absolutely no problem with this endless rotation.

The tines of this barrel grab have a specially developed design in order to damage or deform the barrels the least possible.