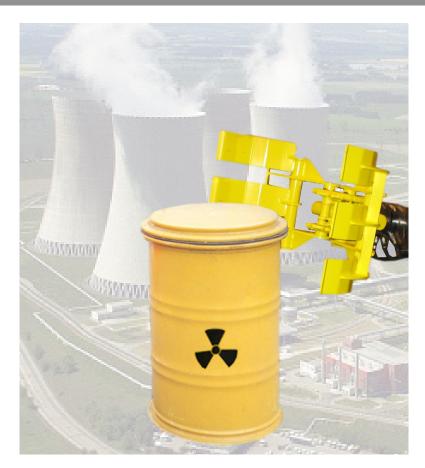

## Grab for Nuclear Barrels A02H Special

## **Special and Custom Solutions**

Nuclear Barrel Grab A02H Special

This special barrel grab from **KINSHOFER** has been particularly constructed for secure gripping, positioning and handling of nuclear barrels.

The robust installed 6t-rotator is directly mounted to the carrier machine. The directed positioning is absolutely no problem with this endless rotation.

The tines of this barrel grab have a specially developed design in order to damage or deform the barrels the least possible.

Despite the low self weight of the grab of 235 kg / 517 lbs it has a loading capacity of 500 kg / 1,100 lbs.