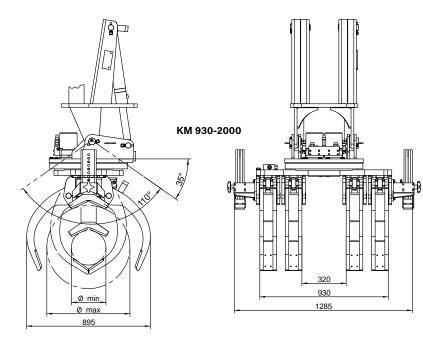

| Manipulator KM 930        |                                                                                                                                                                       |                                                |                                                  |                      |                   |                   |
|---------------------------|-----------------------------------------------------------------------------------------------------------------------------------------------------------------------|------------------------------------------------|--------------------------------------------------|----------------------|-------------------|-------------------|
| Туре                      | Load capacity                                                                                                                                                         | Pipe - Ø<br>(min./max.)                        | Width                                            | Number of<br>tines   | Self weight       | Closing force     |
|                           | (kg)                                                                                                                                                                  | (mm)                                           | (mm)                                             |                      | (kg)              | (kN)              |
| KM 930-500                | 500                                                                                                                                                                   | 100 / 300                                      | 785                                              | 1                    | 235               | 11                |
| KM 930-1000               | 1000                                                                                                                                                                  | 100 / 300                                      | 1300                                             | 2                    | 310               | 23                |
| KM 930-2000               | 2000                                                                                                                                                                  | 250 / 600                                      | 1285                                             | 4                    | 910               | 35                |
| KM 930-3000               | 3000                                                                                                                                                                  | 250 / 600                                      | 2560                                             | 6                    | 1360              | 53                |
| Package consists of:      | manipulator, KINSHOFER rotator (KM 930-500 / KM 930-1000) / KINSHOFER rotary drive<br>(KM 930-2000 / KM 930-3000), hydraulic pilot controlled brake, non-return valve |                                                |                                                  |                      |                   |                   |
| Please note:              | tubes or poles have                                                                                                                                                   | e to be grabbed alwa                           | ays in the centre of g                           | gravity              |                   |                   |
| Accessories               |                                                                                                                                                                       |                                                |                                                  |                      |                   |                   |
| Туре                      | Description                                                                                                                                                           |                                                |                                                  |                      |                   |                   |
| KM 980-2 c                | circuits available fo                                                                                                                                                 | r three required fun                           | hydraulic control circ<br>tions (rotate, grab ar | nd tilt) – for 12/24 | V. operating pres |                   |
|                           | oil flow 60 l/min. C                                                                                                                                                  | omplete including a                            | ssembly parts, hose                              | protection, hose     | s and assembly    | sure max. 25 MPa, |
| Requirements of truck cra |                                                                                                                                                                       | omplete including a                            | ssembly parts, hose                              | protection, hose     | s and assembly    | sure max. 25 MPa, |
| Requirements of truck cra | ne                                                                                                                                                                    | omplete including a Operating pressure         | ssembly parts, hose                              | protection, hose     | s and assembly    | sure max. 25 MPa, |
|                           | ine                                                                                                                                                                   | Operating pressure                             | ssembly parts, hose                              | protection, hose     | s and assembly    | sure max. 25 MPa, |
| Туре                      | ine<br>DO                                                                                                                                                             | <b>Operating pressur</b><br>max. 20 MPa (200 b | ssembly parts, hose<br>e at oil flow:            | protection, hose     | s and assembly    | sure max. 25 MPa, |

Technical drawings