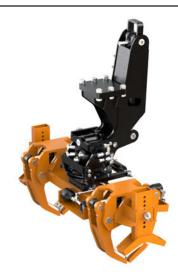

## KM 930

A hydraulically operated attachment used for positioning tubes or poles, the KM 930 is for use on loader cranes with three functions. Flange mounting on the mechanical extension of the crane.

- Manoeuvrability through three hydraulic functions gripping, lifting and turning (rotation and tilting) of straight round poles (three hydraulic circuits are necessary). Unlimited angle of rotation.
- Heavy loads of 500 kg up to 3000 kg can be handled by the KINSHOFER manipulators.
- Precision operation assured through continuous rotation, equipped with mechanically operating, hydraulic pilot controlled brake to prevent unintentional rotation.