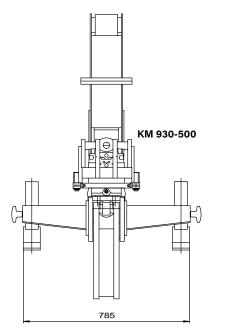

| Manipulator KM 930        |                                                                                                                                                                       |                                                |                                                  |                      |                   |                   |
|---------------------------|-----------------------------------------------------------------------------------------------------------------------------------------------------------------------|------------------------------------------------|--------------------------------------------------|----------------------|-------------------|-------------------|
| Туре                      | Load capacity                                                                                                                                                         | Pipe - Ø<br>(min./max.)                        | Width                                            | Number of<br>tines   | Self weight       | Closing force     |
|                           | (kg)                                                                                                                                                                  | (mm)                                           | (mm)                                             |                      | (kg)              | (kN)              |
| KM 930-500                | 500                                                                                                                                                                   | 100 / 300                                      | 785                                              | 1                    | 235               | 11                |
| KM 930-1000               | 1000                                                                                                                                                                  | 100 / 300                                      | 1300                                             | 2                    | 310               | 23                |
| KM 930-2000               | 2000                                                                                                                                                                  | 250 / 600                                      | 1285                                             | 4                    | 910               | 35                |
| KM 930-3000               | 3000                                                                                                                                                                  | 250 / 600                                      | 2560                                             | 6                    | 1360              | 53                |
| Package consists of:      | manipulator, KINSHOFER rotator (KM 930-500 / KM 930-1000) / KINSHOFER rotary drive<br>(KM 930-2000 / KM 930-3000), hydraulic pilot controlled brake, non-return valve |                                                |                                                  |                      |                   |                   |
| Please note:              | tubes or poles have                                                                                                                                                   | e to be grabbed alwa                           | ays in the centre of g                           | gravity              |                   |                   |
| Accessories               |                                                                                                                                                                       |                                                |                                                  |                      |                   |                   |
| Туре                      | Description                                                                                                                                                           |                                                |                                                  |                      |                   |                   |
| KM 980-2 c                | circuits available fo                                                                                                                                                 | r three required fun                           | hydraulic control circ<br>tions (rotate, grab ar | nd tilt) – for 12/24 | V. operating pres |                   |
|                           | oil flow 60 l/min. C                                                                                                                                                  | omplete including a                            | ssembly parts, hose                              | protection, hose     | s and assembly    | sure max. 25 MPa, |
| Requirements of truck cra |                                                                                                                                                                       | omplete including a                            | ssembly parts, hose                              | protection, hose     | s and assembly    | sure max. 25 MPa, |
| Requirements of truck cra | ne                                                                                                                                                                    | omplete including a Operating pressure         | ssembly parts, hose                              | protection, hose     | s and assembly    | sure max. 25 MPa, |
|                           | ine                                                                                                                                                                   | Operating pressure                             | ssembly parts, hose                              | protection, hose     | s and assembly    | sure max. 25 MPa, |
| Туре                      | ine<br>DO                                                                                                                                                             | <b>Operating pressur</b><br>max. 20 MPa (200 b | ssembly parts, hose<br>e at oil flow:            | protection, hose     | s and assembly    | sure max. 25 MPa, |

Technical drawings