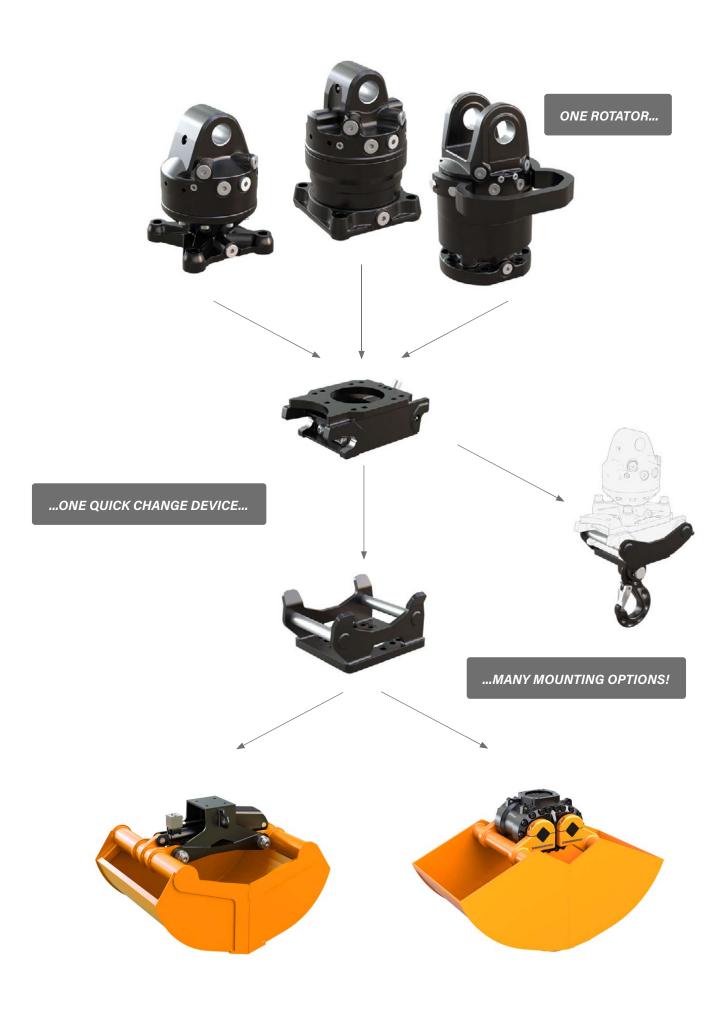

## KM 507 HD - Heavy duty quick change system for Z-cranes and flange-type rotators

The KM 507HD has been developed especially for heavy duty tasks with Z-cranes in combination with timber grabs, orange peel grabs and clamshell buckets.

The quick change device provides for an economic exchange between different attachments. The mechanical coupling and locking is achieved by the crane movement. As soon as the quick change device upper part has been positioned in the lower part, the system is closed automatically.

To unlock, the operator only has to open the locking device of the quick change system with the opening lever and then lift the crane to leave the lower part.

The upper part of the quick change device KM 507 HD has been designed for flange rotators with hole patterns  $4 \times 140$  or  $6 \times 173$  and can be mounted easily.

The exchange between a timber grab and a clamshell bucket, for example, can be realized fast and easy.

- ▶ Axial load capacity max. 10,000 kg also suitable for 10t-rotators.
- > Extremely light and flat construction.
- Additional protection against unintended unlocking thanks to automatic safety locking.
- ▶ Easily retrofittable system to existing components because it is purely mechanical.
- ▶ No preparation required on the crane.