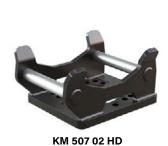

| KM 507 HD    |                                                                                |                                   |                        |  |
|--------------|--------------------------------------------------------------------------------|-----------------------------------|------------------------|--|
| Туре         | Description                                                                    | Hole pattern<br>of flange<br>(mm) | Self<br>weight<br>(kg) |  |
| KM 507 HD    | complete incl. HD upper and lower part with hydraulic couplings<br>(KM 204 03) | 4 x Ø18 / □140<br>6 x Ø18 / Ø173  | 27                     |  |
| KM 507 01 HD | upper element fitted to flange rotator incl. mobile and fixed parts            | 4 x M16 / □140<br>6 x M16 / Ø173  | 14                     |  |
| KM 204 01    | mobile part of hydraulic quick coupling for hose (Ø 10 mm, 2 pieces)           |                                   |                        |  |
| KM 507 02 HD | lower part HD to be mounted on attachment                                      | 4 x Ø18 / □140<br>6 x Ø18 / Ø173  | 13                     |  |
| KM 507 03 HD | lower part with load hook (load capacity 6t)                                   |                                   | 13                     |  |

KM 507 03 HD