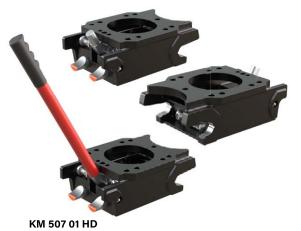

## KM 507 HD - Heavy duty quick change system for Z-cranes and flange-type rotators

The KM 507HD has been developed especially for heavy duty tasks with Z-cranes in combination with timber grabs, orange peel grabs and clamshell buckets.

The quick change device provides for an economic exchange between different attachments. The mechanical coupling and locking is achieved by the crane movement. As soon as the quick change device upper part has been positioned in the lower part, the system is closed automatically.

To unlock, the operator only has to open the locking device of the quick change system with the opening lever and then lift the crane to leave the lower part.

The upper part of the quick change device KM 507 HD has been designed for flange rotators with hole patterns  $4 \times 140$  or  $6 \times 173$  and can be mounted easily.

The exchange between a timber grab and a clamshell bucket, for example, can be realized fast and easy.

- ▶ Axial load capacity max. 10,000 kg also suitable for 10t-rotators.
- > Extremely light and flat construction.
- Additional protection against unintended unlocking thanks to automatic safety locking.
- ▶ Easily retrofittable system to existing components because it is purely mechanical.
- ▶ No preparation required on the crane.

| KM 507 HD    |                                                                                |                                   |                        |  |
|--------------|--------------------------------------------------------------------------------|-----------------------------------|------------------------|--|
| Туре         | Description                                                                    | Hole pattern<br>of flange<br>(mm) | Self<br>weight<br>(kg) |  |
| KM 507 HD    | complete incl. HD upper and lower part with hydraulic couplings<br>(KM 204 03) | 4 x Ø18 / □140<br>6 x Ø18 / Ø173  | 27                     |  |
| KM 507 01 HD | upper element fitted to flange rotator incl. mobile and fixed parts            | 4 x M16 / □140<br>6 x M16 / Ø173  | 14                     |  |
| KM 204 01    | mobile part of hydraulic quick coupling for hose (Ø 10 mm, 2 pieces)           |                                   |                        |  |
| KM 507 02 HD | lower part HD to be mounted on attachment                                      | 4 x Ø18 / □140<br>6 x Ø18 / Ø173  | 13                     |  |
| KM 507 03 HD | lower part with load hook (load capacity 6t)                                   |                                   | 13                     |  |