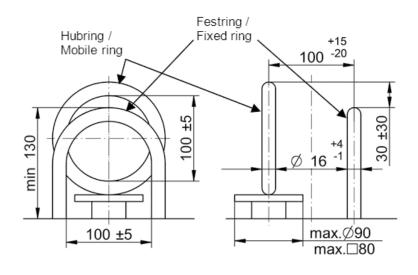

## ring system for containers

mushroom and ring system: leverage hoisting max. 500 mm  $\,$ 

#### Ring system at container

Usage only for containers with ring system with dimensions as shown above .

Hoist ring at container with max. lifting height 500 mm.