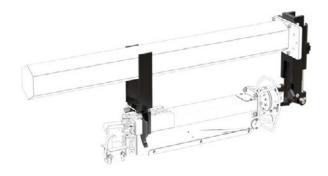

# **Docking Device for Container Discharge Units**

| Docking device for container discharge units KM 920-11, KM 920-12 and KM 921 |                                                                                                                                                                                                                                                                                                                                                         |                                |                     |
|------------------------------------------------------------------------------|---------------------------------------------------------------------------------------------------------------------------------------------------------------------------------------------------------------------------------------------------------------------------------------------------------------------------------------------------------|--------------------------------|---------------------|
| Туре                                                                         | Description                                                                                                                                                                                                                                                                                                                                             | <b>Tilting angle</b><br>(deg.) | Self weight<br>(kg) |
| KM 924                                                                       | docking device for container discharge units: it allows the discharge unit to be hydraulically docked and locked onto the crane jib. When unlocked, acts as a hydraulic pendulum damper. A solenoid valve for switch-over between the hydraulic circuits is included. Please state crane model when ordering. Operating pressure max. 28 MPa (280 bar). | 90°                            | 70                  |