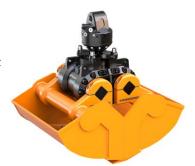

The KM 626HPX with the for digging and handling, is due to its size ideal for small cranes. The revolutionary -technology guarantees a reliable and low maintenance attachment.

- ▶ Reliability of the ! The movement of the arms of the grapple is generated by two hollow shafts, which run opposed and have a helix thread, hydraulically driven by a single piston. No more hydraulic cylinders!
- ▶ Longer life cycle up to 50%! Self-lubrication: The drive unit runs in a permanent oil bath. The compact design makes the resistant to dirt and debris.
- Versatility with different types of shells that can easily be refitted onto the driving unit.
- ▶ **Profitability** through low maintenance costs and longer life cycle.
- ▶ Precise handling with the gear-type KINSHOFER rotator and shells synchronised by the single piston turning both shafts of the .
- Rotator with shaft is available as an alternative, in case a quick change to a non-rotating hook is favoured.
- Constant closing force (31 kN at 26 MPa operating pressure) over the entire opening and closing process.