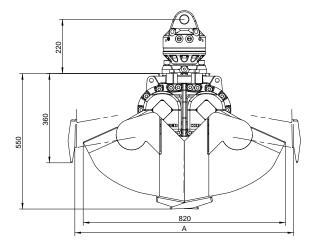

| Packages clamshell bucket KM 626HPX with KINSHOFER flange rotator |                                                                                                                                  |         |        |                |                 |                |                    |               |
|-------------------------------------------------------------------|----------------------------------------------------------------------------------------------------------------------------------|---------|--------|----------------|-----------------|----------------|--------------------|---------------|
| Туре                                                              | Volume<br>(litre)                                                                                                                | Width E | Height | max. Opening A | Number of teeth | Self<br>weight | Closing<br>Closing | Load capacity |
| VM cocupy of a                                                    | . ,                                                                                                                              | (mm)    | (mm)   | (mm)           | 4               | (kg)           | (kN)               | (kg)          |
| KM 626HPX-95 c                                                    | 95                                                                                                                               | 400     | 770    | 890            | 4               | 250            | 31                 | 2000          |
| KM 626HPX-100 c                                                   | 100                                                                                                                              | 450     | 770    | 890            | 4               | 255            | 31                 | 2000          |
| KM 626HPX-150 c                                                   | 150                                                                                                                              | 600     | 770    | 890            | 6               | 280            | 31                 | 2000          |
| Package consists of:                                              | clamshell bucket, bolt-on teeth, rotator KM 04 F140-30V, upper suspension KM 501 (4500), pressure relief valve, non-return valve |         |        |                |                 |                |                    |               |
| HPX-KM 505 add                                                    | also available with a shaft rotator and quick change system KM 505                                                               |         |        |                |                 |                |                    |               |
| HPX-KM 505 HD add                                                 | for heavy duty tasks we recommend the quick change system KM 505 HD in combination with the KINSHOFER rotator KM 04 S68-30US     |         |        |                |                 |                |                    |               |

| Packages clamshell bucket KM 626HPX/502 with <b>KINSHOFER</b> shaft rotator and reduction link |                                                                                                                                                                                           |         |        |                   |                 |                |                    |               |
|------------------------------------------------------------------------------------------------|-------------------------------------------------------------------------------------------------------------------------------------------------------------------------------------------|---------|--------|-------------------|-----------------|----------------|--------------------|---------------|
| Туре                                                                                           | Volume                                                                                                                                                                                    | Width E | Height | max. Opening<br>A | Number of teeth | Self<br>weight | Closing<br>Closing | Load capacity |
|                                                                                                | (litre)                                                                                                                                                                                   | (mm)    | (mm)   | (mm)              |                 | (kg)           | (kN)               | (kg)          |
| KM 626HPX-95/502 c                                                                             | 95                                                                                                                                                                                        | 400     | 825    | 890               | 4               | 255            | 31                 | 2000          |
| KM 626HPX-100/502 c                                                                            | 100                                                                                                                                                                                       | 450     | 825    | 890               | 4               | 260            | 31                 | 2000          |
| KM 626HPX-150/502 c                                                                            | 150                                                                                                                                                                                       | 600     | 825    | 890               | 6               | 285            | 31                 | 2000          |
|                                                                                                |                                                                                                                                                                                           |         |        |                   |                 |                |                    |               |
| Package consists of:                                                                           | clamshell bucket, bolt-on teeth, rotator KM 04 S, reduction link KM 502 (4500), short connecting hoses KM 203 01, upper suspension KM 501 (4500), pressure relief valve, non-return valve |         |        |                   |                 |                |                    |               |

## Technical drawings