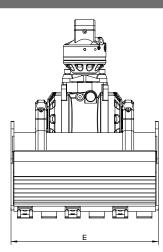

| Packages clamshell bucket KM 626HPX with KINSHOFER flange rotator |                                                                                                                                  |         |        |                |                 |                |                    |               |
|-------------------------------------------------------------------|----------------------------------------------------------------------------------------------------------------------------------|---------|--------|----------------|-----------------|----------------|--------------------|---------------|
| Туре                                                              | Volume<br>(litre)                                                                                                                | Width E | Height | max. Opening A | Number of teeth | Self<br>weight | Closing<br>Closing | Load capacity |
| VM cocupy of a                                                    | . ,                                                                                                                              | (mm)    | (mm)   | (mm)           | 4               | (kg)           | (kN)               | (kg)          |
| KM 626HPX-95 c                                                    | 95                                                                                                                               | 400     | 770    | 890            | 4               | 250            | 31                 | 2000          |
| KM 626HPX-100 c                                                   | 100                                                                                                                              | 450     | 770    | 890            | 4               | 255            | 31                 | 2000          |
| KM 626HPX-150 c                                                   | 150                                                                                                                              | 600     | 770    | 890            | 6               | 280            | 31                 | 2000          |
| Package consists of:                                              | clamshell bucket, bolt-on teeth, rotator KM 04 F140-30V, upper suspension KM 501 (4500), pressure relief valve, non-return valve |         |        |                |                 |                |                    |               |
| HPX-KM 505 add                                                    | also available with a shaft rotator and quick change system KM 505                                                               |         |        |                |                 |                |                    |               |
| HPX-KM 505 HD add                                                 | for heavy duty tasks we recommend the quick change system KM 505 HD in combination with the KINSHOFER rotator KM 04 S68-30US     |         |        |                |                 |                |                    |               |

| Packages clamshell bucket KM 626HPX/502 with <b>KINSHOFER</b> shaft rotator and reduction link |                                                                                                                                                                                           |         |        |                   |                 |                |                    |               |
|------------------------------------------------------------------------------------------------|-------------------------------------------------------------------------------------------------------------------------------------------------------------------------------------------|---------|--------|-------------------|-----------------|----------------|--------------------|---------------|
| Туре                                                                                           | Volume                                                                                                                                                                                    | Width E | Height | max. Opening<br>A | Number of teeth | Self<br>weight | Closing<br>Closing | Load capacity |
|                                                                                                | (litre)                                                                                                                                                                                   | (mm)    | (mm)   | (mm)              |                 | (kg)           | (kN)               | (kg)          |
| KM 626HPX-95/502 c                                                                             | 95                                                                                                                                                                                        | 400     | 825    | 890               | 4               | 255            | 31                 | 2000          |
| KM 626HPX-100/502 c                                                                            | 100                                                                                                                                                                                       | 450     | 825    | 890               | 4               | 260            | 31                 | 2000          |
| KM 626HPX-150/502 c                                                                            | 150                                                                                                                                                                                       | 600     | 825    | 890               | 6               | 285            | 31                 | 2000          |
|                                                                                                |                                                                                                                                                                                           |         |        |                   |                 |                |                    |               |
| Package consists of:                                                                           | clamshell bucket, bolt-on teeth, rotator KM 04 S, reduction link KM 502 (4500), short connecting hoses KM 203 01, upper suspension KM 501 (4500), pressure relief valve, non-return valve |         |        |                   |                 |                |                    |               |

## Technical drawings