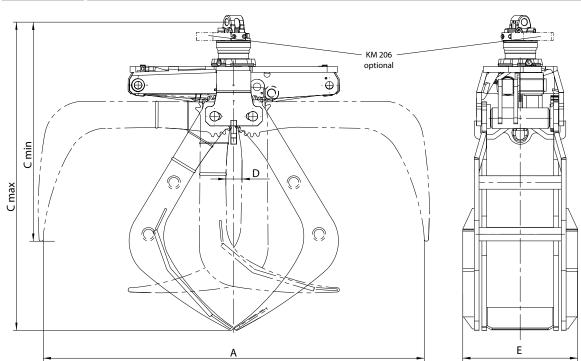

| Гуре       | Capacity | Width<br>E | Opening A<br>max. | Height C<br>max. (w/rotator) | Height C<br>min. (w/rotator) | Self<br>weight | Load<br>capacity | Closing<br>force |
|------------|----------|------------|-------------------|------------------------------|------------------------------|----------------|------------------|------------------|
|            | (cords)  | (in)       | (in)              | (in)                         | (in)                         | (lbs)          | (lbs)            | (lbf)            |
| KM 632-2-R | 0.33     | 24         | 78                | 56                           | 45                           | 780            | 6,600            | 3,080            |

Requirements of truck crane

**Technical drawings** 