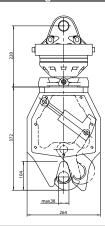

| Туре      | Width<br>(in) | Height<br>(with motor)<br>(in) | Ring - Ø<br>max.<br>(in) | Self weight<br>(incl. motor)<br>(lbs) | Load<br>capacity max.<br>(lbs) | Operating pressure<br>at oil flow                     |
|-----------|---------------|--------------------------------|--------------------------|---------------------------------------|--------------------------------|-------------------------------------------------------|
| KM 920-4c | 10.4          | 23.3                           | 1.5                      | 101                                   | 5,500                          | 2,880 psi at 0.5 - max. 2.6 GPM<br>Mind the pressure! |