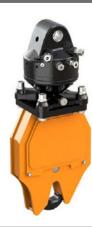

## **Hydraulic Load Hook & Container Discharge Units**

Hydraulic hook KM 920-4 for containers and loads with ring system

The hydraulic hook facilitates the fast and precise lifting and loosening of containers and loads with ring system.

- ▶ **Precise positioning** in combination with KINSHOFER rotator.
- ▶ Low overall height due to compact design.
- ▶ **Robust mechanics** with hydraulic cylinder (open/close).
- ▶ V-shaped cutout facilitates ring suspension.
- ▶ Rotator with vertical oil ducts, so **no open short hose** connections.