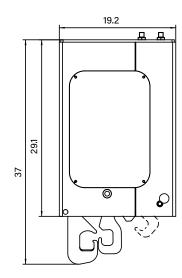

| Туре      | Width<br>(in) | Height<br>(with motor)<br>(in) | Ring - Ø<br>max.<br>(in) | Self weight<br>(incl. motor)<br>(lbs) | Load<br>capacity max.<br>(lbs) | Operating pressure<br>at oil flow                     |
|-----------|---------------|--------------------------------|--------------------------|---------------------------------------|--------------------------------|-------------------------------------------------------|
| KM 920-4c | 10.4          | 23.3                           | 1.5                      | 101                                   | 5,500                          | 2,880 psi at 0.5 - max. 2.6 GPM<br>Mind the pressure! |