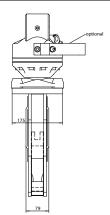

| Туре        | max. Lift<br>of the hook<br>(in) | Load<br>capacity<br>(lbs) | <b>Height</b><br>(incl. rotator)<br>(in) | Self weight* | Operating pressure<br>at oil flow |
|-------------|----------------------------------|---------------------------|------------------------------------------|--------------|-----------------------------------|
| KM 920-1-Ac | 19.7                             | 9,900                     | 45.7                                     | 383          | 5,040 psi at 10.6 GPM             |
| KM 920-1-Rc | 19 7                             | 5 500                     | 45.7                                     | 383          | 5.040 psi at 10.6 GPM             |

\* incl. motor / excl. upper suspension & pendulum damper

Package consists of: container discharge unit, KINSHOFER-rotator KM 04 F, connecting tubes, upper suspension with pendulum damper KM 511 4500, non-return valve